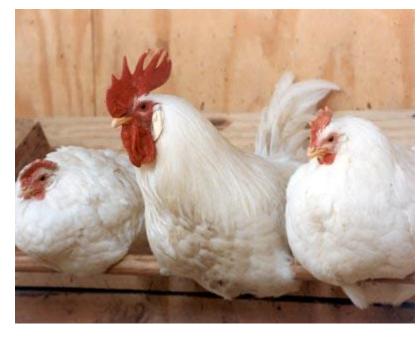

\*Group: Herd

\*Genus/Species: Gallus domesticus

\*Baby: Chick

\*Young Male: Cockerel

\*Young Female: Pullet

\*Castrated Male: Capon

\*Mature Male: Rooster

\*Mature Female: Hen