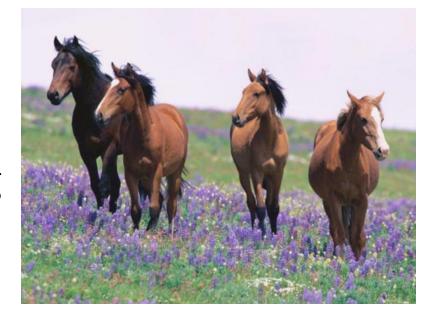

### Horses (Equine)

\*Genus/Species: Equus caballus

\*Baby: Foal

\*Young Male: Colt

\*Young Female: Filly

\*Castrated Male: Gelding

\*Mature Male: Stallion

\*Mature Female: Mare